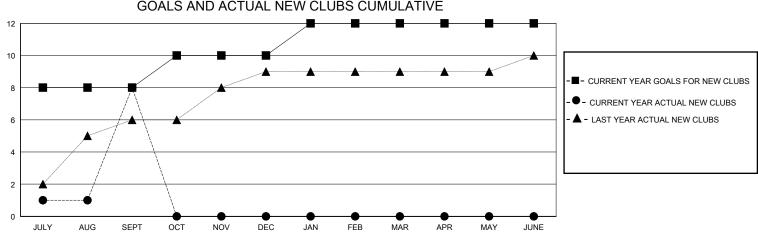

## District 322 G

Results as of: 9/30/2024

| GMT:          |               | LOC         | CATION INDIA  |                       |                       |                         | GMT CA                                             |  |
|---------------|---------------|-------------|---------------|-----------------------|-----------------------|-------------------------|----------------------------------------------------|--|
|               | Club          | s           |               | Members               |                       |                         |                                                    |  |
|               | RESULTS FOR   | R 2024-2025 |               | RESULTS FOR 2024-2025 |                       |                         |                                                    |  |
| QUARTER       | NEW CLUB GOAL | NEW CLUBS   | DROPPED CLUBS | QUARTER MEMB          | ER GROWTH NET<br>GOAL | MEMBER GROWTH<br>ACTUAL | DROPPED<br>MEMBERS ACTUAL<br>(including transfers) |  |
| JULY/AUG/SEPT | 8             | 8           | 0             | JULY/AUG/SEPT         | 350                   | 435                     | 46                                                 |  |
| OCT/NOV/DEC   | 2             | 0           | 0             | OCT/NOV/DEC           | 150                   | 0                       | 0                                                  |  |
| JAN/FEB/MAR   | 2             | 0           | 0             | JAN/FEB/MAR           | 50                    | 0                       | 0                                                  |  |
| APR/MAY/JUNE  | 0             | 0           | 0             | APR/MAY/JUNE          | 50                    | 0                       | 0                                                  |  |