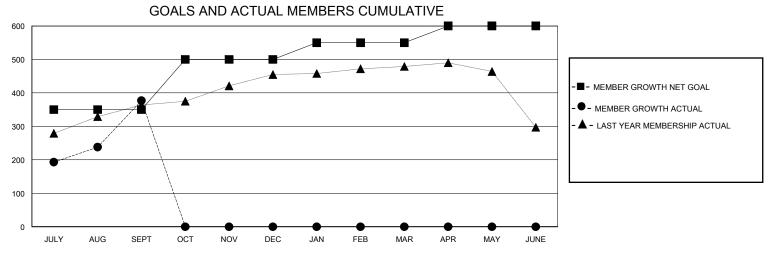

## District 322 G

Results as of: 9/30/2024

| GMT:          |               | LOC         | CATION INDIA  |                       |                       |                         | GMT CA                                             |  |
|---------------|---------------|-------------|---------------|-----------------------|-----------------------|-------------------------|----------------------------------------------------|--|
|               | Club          | s           |               | Members               |                       |                         |                                                    |  |
|               | RESULTS FOR   | R 2024-2025 |               | RESULTS FOR 2024-2025 |                       |                         |                                                    |  |
| QUARTER       | NEW CLUB GOAL | NEW CLUBS   | DROPPED CLUBS | QUARTER MEMB          | ER GROWTH NET<br>GOAL | MEMBER GROWTH<br>ACTUAL | DROPPED<br>MEMBERS ACTUAL<br>(including transfers) |  |
| JULY/AUG/SEPT | 8             | 8           | 0             | JULY/AUG/SEPT         | 350                   | 435                     | 46                                                 |  |
| OCT/NOV/DEC   | 2             | 0           | 0             | OCT/NOV/DEC           | 150                   | 0                       | 0                                                  |  |
| JAN/FEB/MAR   | 2             | 0           | 0             | JAN/FEB/MAR           | 50                    | 0                       | 0                                                  |  |
| APR/MAY/JUNE  | 0             | 0           | 0             | APR/MAY/JUNE          | 50                    | 0                       | 0                                                  |  |